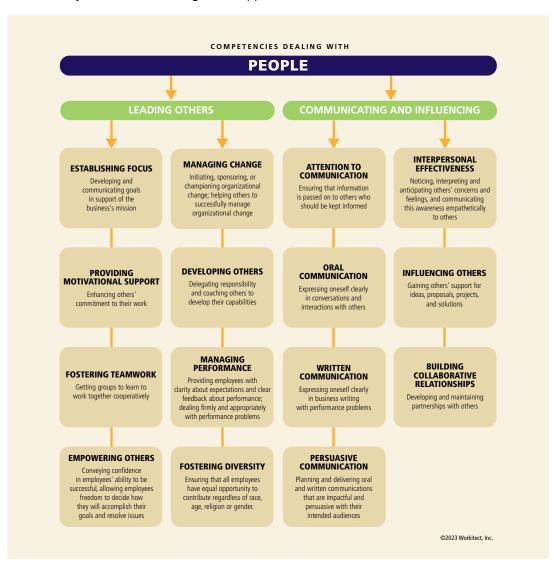

## THE WORKITECT COMPETENCY DICTIONARY/LIBRARY

Thirty-five competencies with definitions and behavioral indicators in multiple levels, by job role level and level of proficiency.

Provided in a format that can be modified to better fit an organization's culture, with flexibility to use in any HR or talent management application.