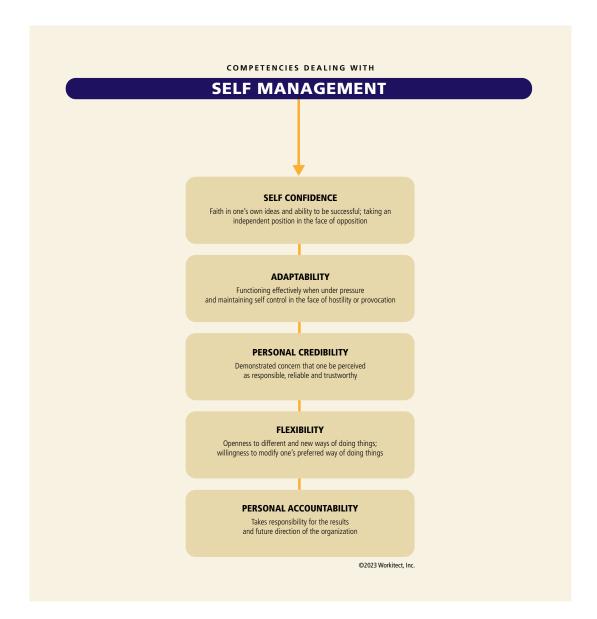

## THE WORKITECT COMPETENCY DICTIONARY/LIBRARY

Thirty-five competencies with definitions and behavioral indicators in multiple levels, by job role level and level of proficiency.

Provided in a format that can be modified to better fit an organization's culture, with flexibility to use in any HR or talent management application.