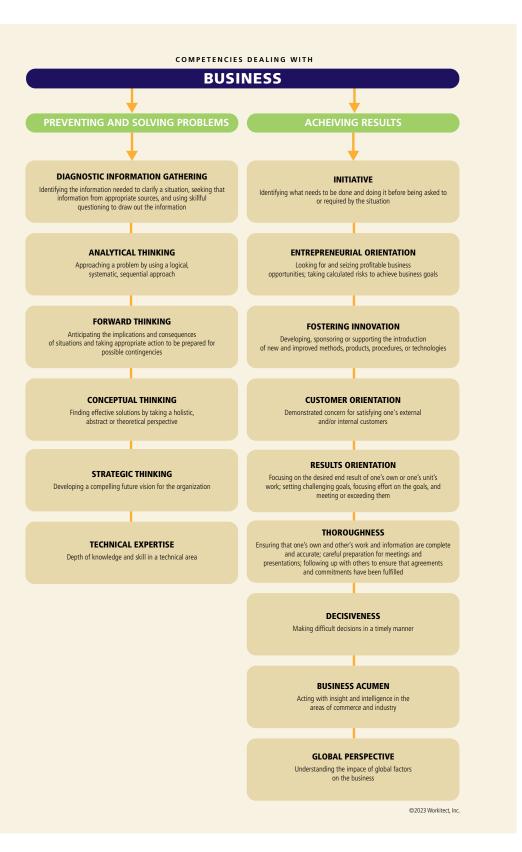

## THE WORKITECT COMPETENCY DICTIONARY/LIBRARY

Thirty-five competencies with definitions and behavioral indicators in multiple levels, by job role level and level of proficiency.

Provided in a format that can be modified to better fit an organization's culture, with flexibility to use in any HR or talent management application.